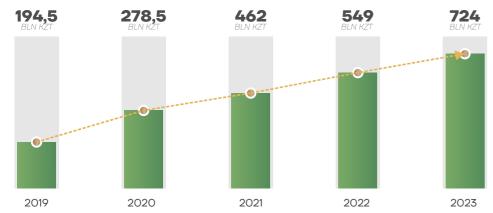

Investment volume over the last 5 years

(bln KZT)

# IN 5 YEARS OF INVESTMENTIN FIXED CAPITALGROWED 3.7 TIMES