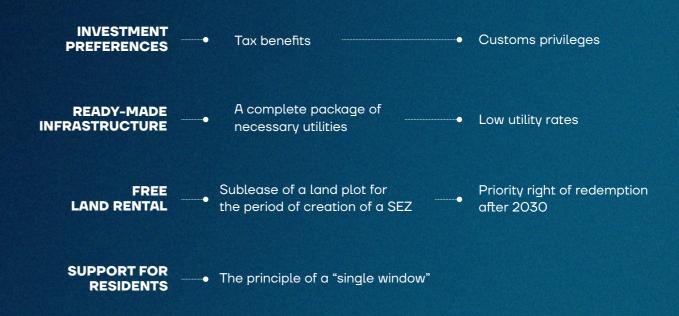

# **FAVORABLE CONDITIONS FOR PARTICIPANTS** OF INDUSTRIAL ZONES

**6 REASONS** TO OPEN YOUR OWN PRODUCTION IN AN INDUSTRIAL ZONE

- **PROJECT SUPPORT** ON THE PRINCIPLE OF "ONE WINDOW"
- **CHEAP RATES FOR 30%**
- CONVENIENT **LOGISTICAL LOCATION**
- **READY-MADE INFRASTRUCTURE**
- **PROMOTION** OF GOODS AND SERVICEST
- THE OPPORTUNITY TO BUY OR LEASE A LAND PLOT **BELOW MARKET VALUE**