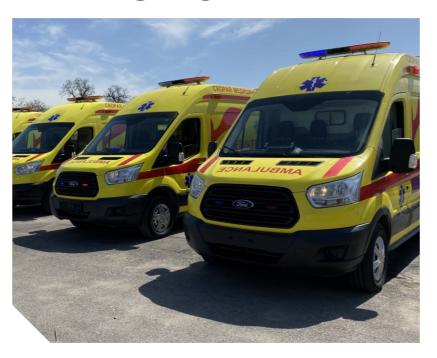

# UPDATING OF SANITARY TRANSPORT

# PROGRAM CONDITIONS

Interest rate: from 7% to 13.5%

Financing period: **up to 7 years** 

Own participation: at least 15 %

# PURCHASED

**1,506 units** of sanitary transport

In the amount of **56.4 billion tenge** 

# **UPDATING** THE TRANSPORT OF EMERGENCY SERVICES

# PROGRAM CONDITIONS

The remuneration rate: 7% -13,5%

Financing period: up to 7 years

Own participation: at least 15 %

(in case of repayment at the expense of the Republican or local budgets, financing is allowed without an advance payment)

# **PURCHASED**

603 emergency transport units

In the amount of: 18.5 billion tenge