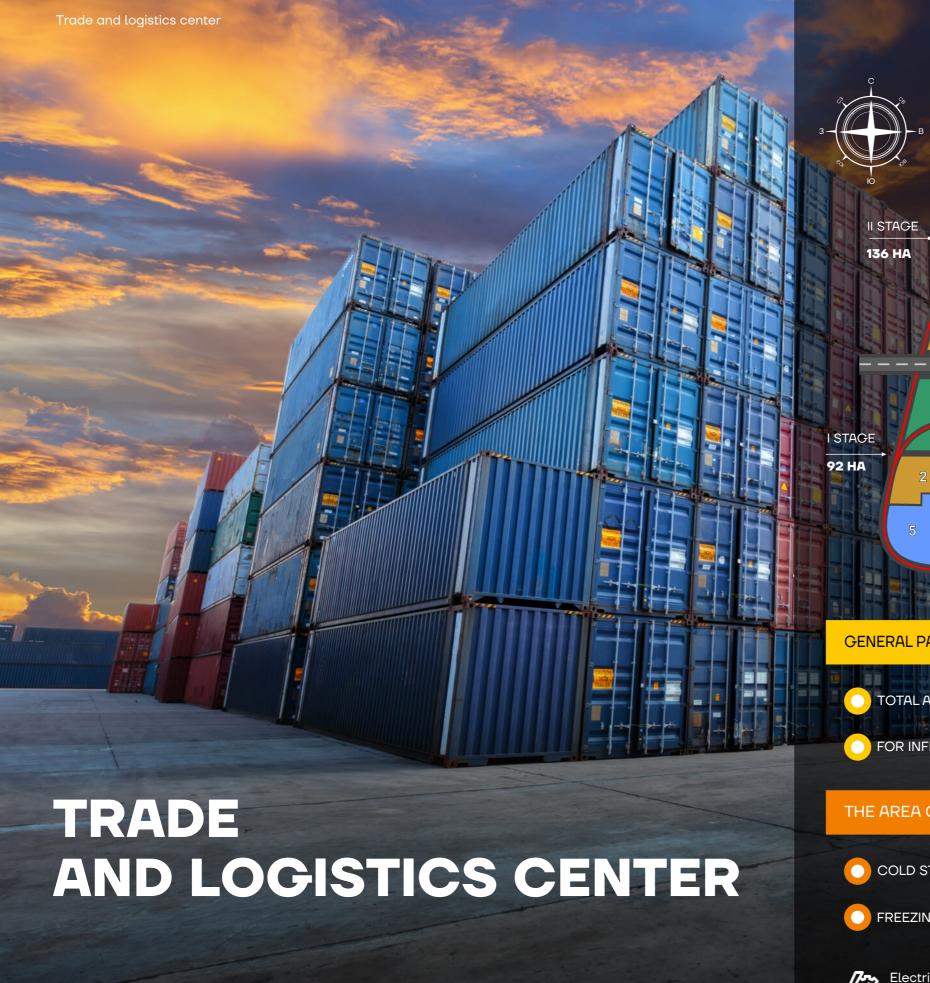

TOTAL AREA: 228 HA

- FOR INVESTMENT PROJECTS: 179 HA
- FOR INFRASTRUCTURE FACILITIES: 49 HA
- GRANTED PLOTS: 99.5 HA

# THE AREA OF THE PLANNED PREMISES:

- COLD STORAGE: 42,020 SQ.M
- ORY WAREHOUSES: 59,000 SQ.M.
- FREEZING WAREHOUSES: 44,680 SQ.M
- Other: 30 220 SQ.M