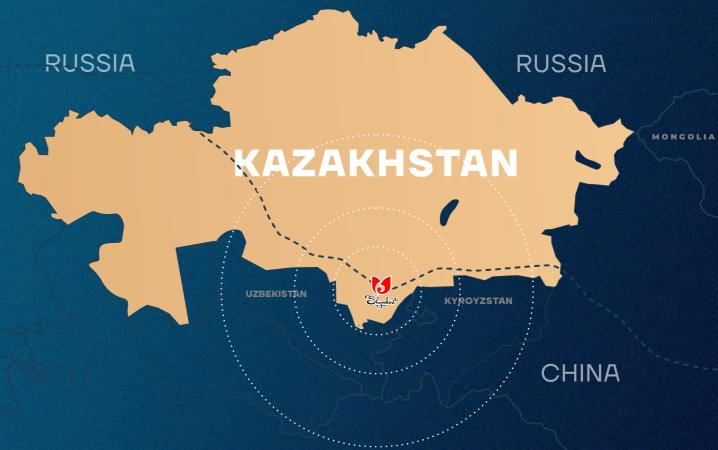

# about Shymkent city

The third largest city is located in the south of Kazakhstan countries – Shymkent. This is one of the largest industrial and shopping centers of the republic, located relatively close to the borders with Uzbekistan and Kyrgyzstan, as well as their capitals - Tashkent and Bishkek.

# GEOGRAPHICAL POTENTIAL

SALES MARKET IN RADIUS 500 km - 30 mln people

SALES MARKET IN RADIUS 1000 km - 70 mln people

SALES MARKET IN RADIUS 2 000 km — 3.3 bln people

Operates on the territory of the EAEU duty free entry