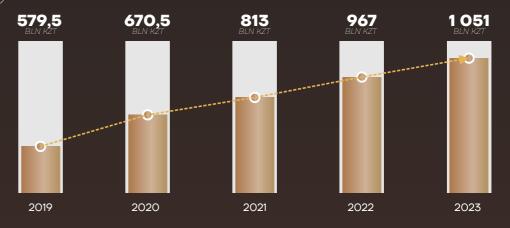

# DYNAMICS OF DEVELOPMENT INDUSTRY

Industrial production volume (products) (BLN KZT)

AT THE RESULTS OF 2023

**INDUSTRY** 1 **051 bln KZT** (\$2 348,5 mln)

COMMISSIONING OF RESIDENTIAL BUILDINGS 1084.1 THOUSAND M2

AVERAGE WAGE 273 132 KZT (600 USD)