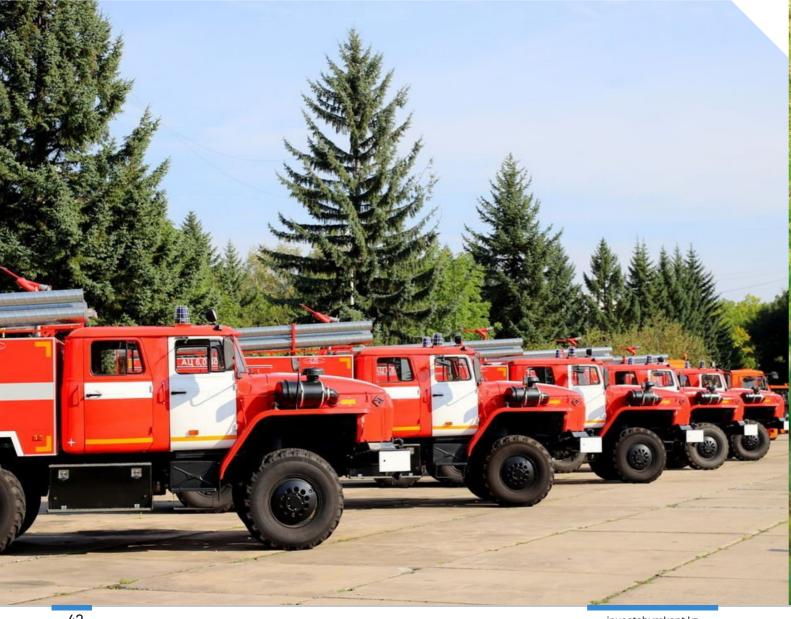

# UPDATING THE BUS FLEET

# PROGRAM CONDITIONS

Interest rate: **7% / 0,01%** 

Financing period: **up to 7 years** 

Own participation: at least 15 %

### **PURCHASED**

**3,947 buses** worth: **186.4 billion KZT** 

**3,675 buses,** including **469 school buses** 