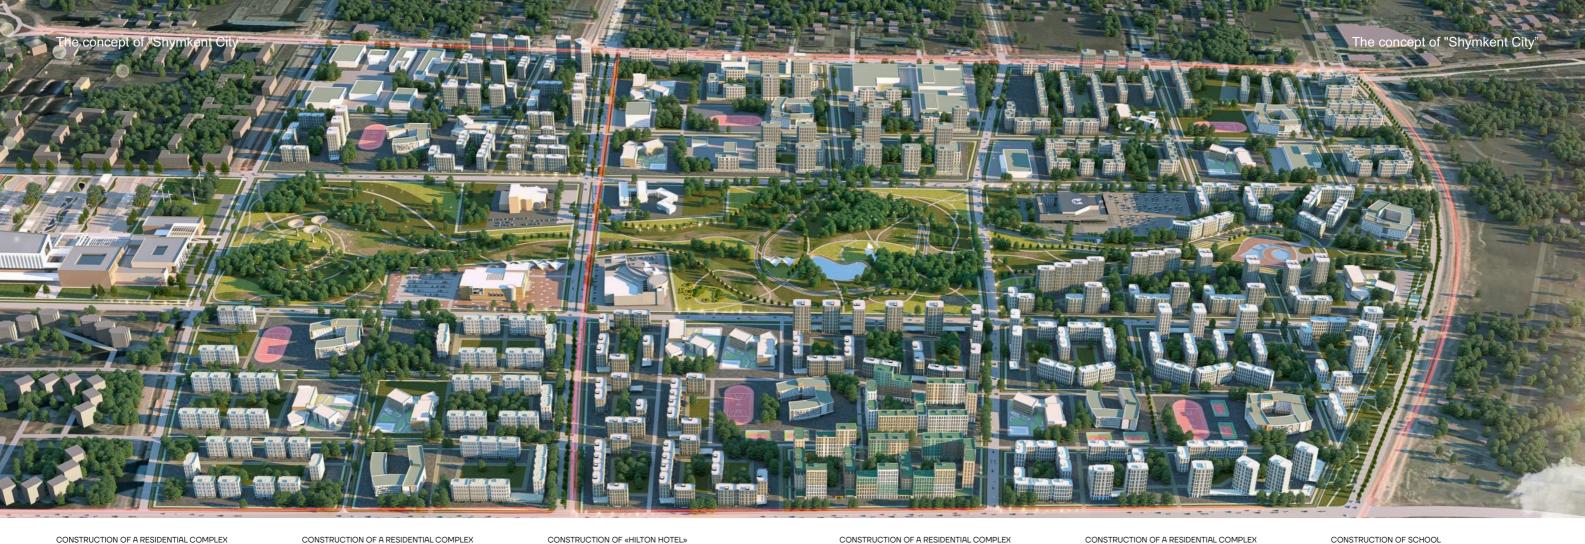

# THE NEW INCARNATION OF PRESTIGE

When designing the new SHYMKENT CITY microdistrict, we took as a basis all the best architectural techniques that are implemented in the built microdistricts. We have combined the well-established traditions of architectural planning, beloved by the residents of Shymkent, with modern urban planning trends, new solutions both in the design of apartments and the neighborhood as a whole. One of the principles of neighborhood planning is the perimeter development of neighborhoods, which creates a pleasant scale of the living environment: inside there are cozy and comfortable courtyards, and outside there are beautiful and spacious streets and boulevards.

# SHYMKENT CITY Welcome home!

# CONSTRUCTION OF A RESIDENTIAL COMPLEX

- Morkplaces: 200
- Commercial area: 10 279 m²
- Number of apartments:: 250 (20 178 m²)

# CONSTRUCTION OF A RESIDENTIAL COMPLEX

- Commercial area: 2 553 m<sup>2</sup>
- Number of apartments: 551 (38 383 m²)

# CONSTRUCTION OF «HILTON HOTEL»

- Workplaces: 270

LLP «DAMDES INVEST»

CONSTRUCTION OF A RESIDENTIAL COMPLEX

CONSTRUCTION OF A RESIDENTIAL COMPLEX

CONSTRUCTION DEPARTMENT OF

- Investments: 27 000 mln KZT Number of school: 1 (1 200 places)

Investments: 1260 mln KZT

Number of apartments: 420 (34 340 m²)

### CONSTRUCTION OF CONGRESS HALL LLP «BI GROUP»

- Investments: 12 700 mln KZT Workplaces: 300
- (S) Implementation period: 2021 2022

### CONSTRUCTION OF A RESIDENTIAL COMPLEX LLP «KAZ MEDEO GRAND»

- Workplaces: 180

### CONSTRUCTION OF SCHOOL LLP «OKS EDUCATION»

- investments: 2763 mln KZT

### CONSTRUCTION OF A RESIDENTIAL COMPLEX LLP «ELITE STROY COMPANY»

- nmercial area: 1391.93 m²

# CONSTRUCTION OF THE ARENA

- Workplaces: 250
- Implementation period: 2021 2023 Commercial area: 9 762 m²

- iii Workplaces: 250 (i) Implementation period: 2024 - 2027
- Total area of the building: 13 068 m²

# CONSTRUCTION OF A RESIDENTIAL COMPLEX

- Workplaces: 250
- Commercial area: 6 000 m² Number of apartments: 1250 (95 000 m²)

# CONSTRUCTION OF A RESIDENTIAL COMPLEX

- iii Workplaces: 200 Commercial area: 2 060 m²
- Number of apartments: 680 (43 808 m²)

### CONSTRUCTION OF A RESIDENTIAL COMPLEX LLP «ART GLOBAL STROY»

- Investments: 5 500 mln KZT Workplaces: 100
- Implementation period: 2021

- CONSTRUCTION OF A RESIDENTIAL COMPLEX
- Investments: 7 623 mln KZT Commercial area: 3 055 m²
  - Number of apartments: 193 (28 560 m²)

# THE TOTAL AREA OF SHYMKENT CITY

# CONSTRUCTION OF A RESIDENTIAL COMPLEX

- Workplaces: 500
- Commercial area: 100 279 m²
- Number of apartments: 4 200 (550 000 r

# CONSTRUCTION OF A CAR SHOWROOM LLP «ASTER AUTO»

- Investments: 422 mln KZT Workplaces: 150

### CONSTRUCTION OF A RESIDENTIAL COMPLEX LLP «OKS»

Workplaces: 800

Workplaces: 200

28 investshymkent.kz investshymkent.kz