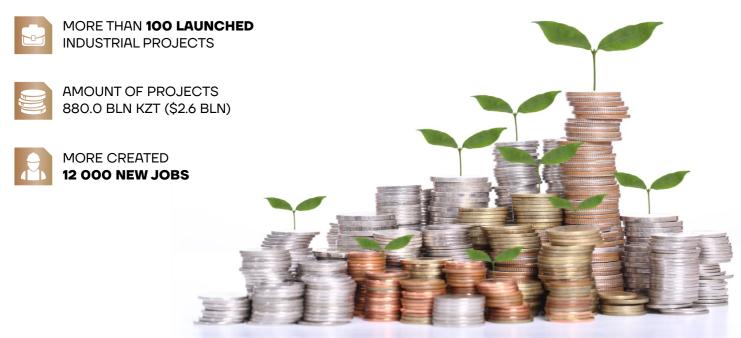

# **POOL OF PROJECTS**

from 2024 to 2028

**TOTAL NUMBER OF JOBS:** 

# REALIZABLE PROJECTS

**INTRODUCED IN 2024** 

**NEW PRODUCTIONS:** 

WORK 1809 **WORK PLACES:** 