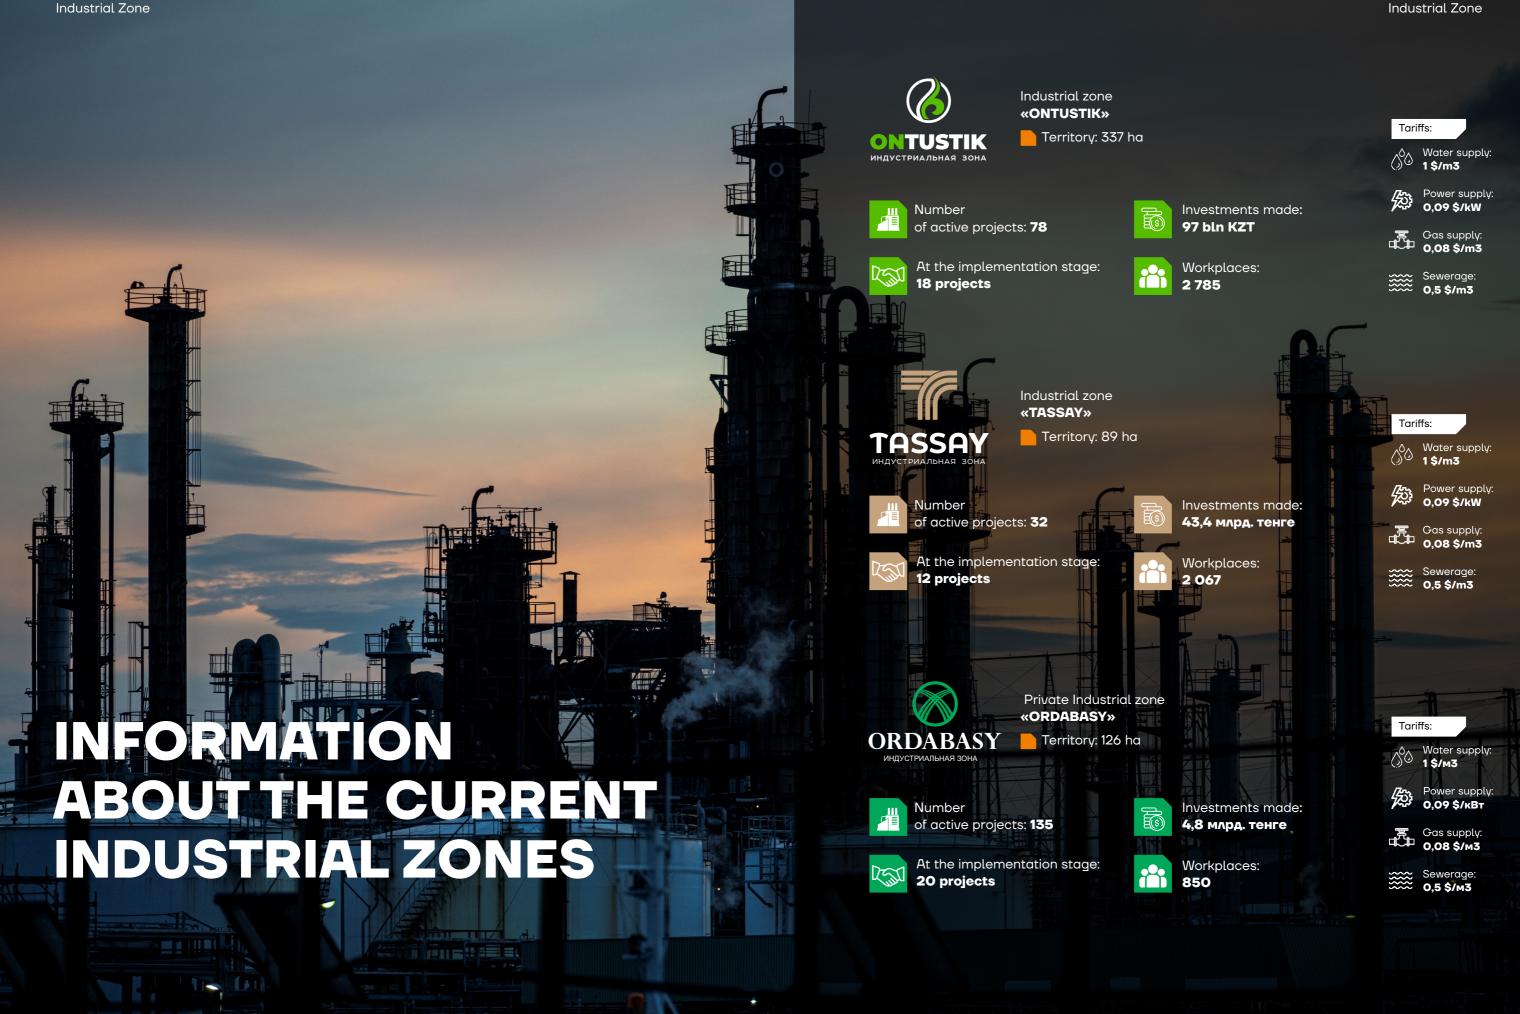

# INFRASTRUCTURE CAPACITY **TARIFFS**

10 000 m3/hour - 0.08\$/m3

WATER SUPPLY: 24 000 m3/day - 0.12\$/m3

SEWERAGE: 34 854 m3/day - 0.8\$/m3

17

Planned investments: 152 bln KZT

Planned workplaces: 3 792