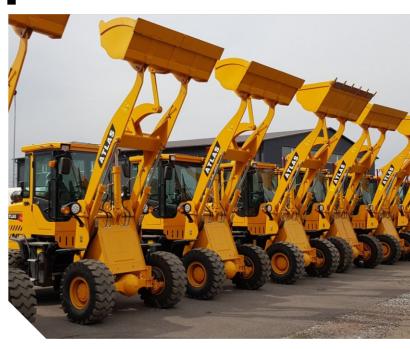

# UPDATING THE FLEET OF SPECIAL EQUIPMENT

# PROGRAM CONDITIONS

Interest rate: from 7%

Financing period: up to 3 to 5 years

Own participation: at least 30 %

# PURCHASED

**1,895 units** of special equipment in the amount of **44.6 billion tenge** 

**369 units** of municipal equipment in the amount of **4.7 billion tenge** 